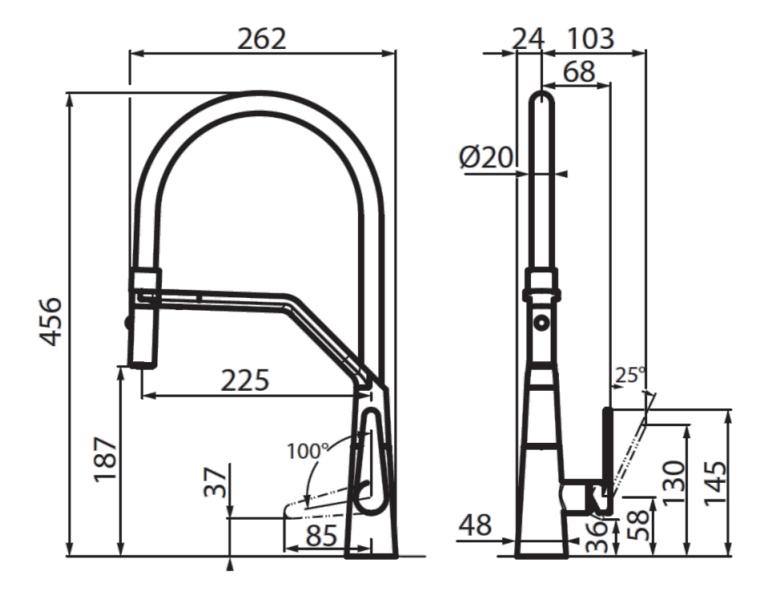

|
| Max worktop thickness | 40 mm                                                       |
|                       |                                                             |



#### **FEATURES**

| Double jet (flow and rain) | Several models are equipped with a switch to easily change the flow from continuous to shower.           |
|----------------------------|----------------------------------------------------------------------------------------------------------|
| Rotating angle             | All the taps have a wide angle of rotation. Some models even permit a full 360° rotation.                |
| Strenghtening plate        | Foster's mixer taps are equipped with the strenghtening plate that offers perfect stability on any sink. |



## **TECHNICAL DATA**





## **GALLERY**